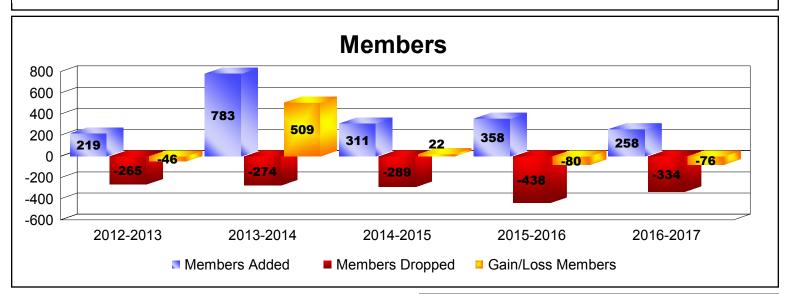

## District 333 A

| Year                                                                 | New<br>Clubs | Dropped<br>Clubs | Gain/<br>Loss<br>Clubs | New<br>Members | Charter<br>Members | Reinstate<br>Members | Transfer<br>Members | Total<br>Member<br>Added | Total<br>Members<br>Dropped | Gain/<br>Loss<br>Members |
|----------------------------------------------------------------------|--------------|------------------|------------------------|----------------|--------------------|----------------------|---------------------|--------------------------|-----------------------------|--------------------------|
| 2012-2013                                                            | 0            | -2               | -2                     | 189            | 2                  | 2                    | 26                  | 219                      | -265                        | -46                      |
| 2013-2014                                                            | 1            | -2               | -1                     | 757            | 20                 | 4                    | 2                   | 783                      | -274                        | 509                      |
| 2014-2015                                                            | 1            | -1               | 0                      | 238            | 20                 | 2                    | 51                  | 311                      | -289                        | 22                       |
| 2015-2016                                                            | 0            | -1               | -1                     | 345            | 10                 | 2                    | 1                   | 358                      | -438                        | -80                      |
| 2016-2017                                                            | 0            | -1               | -1                     | 240            | 0                  | 15                   | 3                   | 258                      | -334                        | -76                      |
| Average                                                              | 0            | -1               | -1                     | 354            | 10                 | 5                    | 17                  | 386                      | -320                        | 66                       |
| 1.2<br>0.8<br>0.4<br>0<br>-0.4<br>-0.4<br>-0.8<br>-1.2<br>-1.6<br>-2 | 02           | -2               | 1                      | -1             | 1                  | 0                    | 0                   | -1                       | -1 -1                       |                          |
| 2                                                                    | 2012-2013    |                  | 2013-2014              |                | 2014-20            | 015                  | 2015-2016           |                          | 2016-2017                   |                          |
|                                                                      |              |                  | New Clubs              |                | Dropped            | Clubs 📮 G            | Gain/Loss Clubs     |                          |                             |                          |